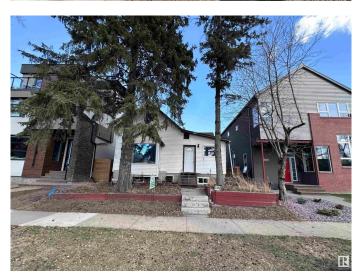

### \$499,900

1 Bedroom, 3.00 Bathroom, 1,260 sqft Single Family on 0.00 Acres

Rossdale, Edmonton, AB

Infill lot in the desirable neighborhood of Rossdale with view of Legislature Building. Could be renovated to maintain a livable home. Has Jacuzzi and Sauna. Available for quick possession. Zoned for infills, and can accommodate a duplex or front to back 4-plex.

Built in 1910

#### **Exterior**

Exterior Wood, Vinyl

Exterior Features Back Lane, Environmental Reserve, Fenced, Flat Site, Level Land,

Paved Lane, Playground Nearby, Private Setting, Schools, Shopping

Nearby, Ski Hill Nearby