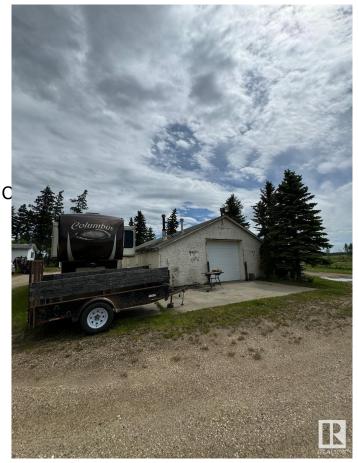

### \$1,899,000

0 Bedroom, 0.00 Bathroom, Rural on 21.18 Acres

None, Rural Leduc County, AB

Five minutes from Edmonton International Airport, 21.18 Acres zoned Country Residential with great exposure of Airport Road. Presently generating \$4700 rental income from various residential units on the property, rented on month to month basis, plus a vacant heated shop (rented in past) also can generate another \$500/month, also a vacant Barn can be rented for horses etc, numerous possibilities of generating more rental income. Property being sold at "As-is" basis, Country residential land use zone allows potential development of this property into 7 separate Estate lots, some of them backing to a natural creek.