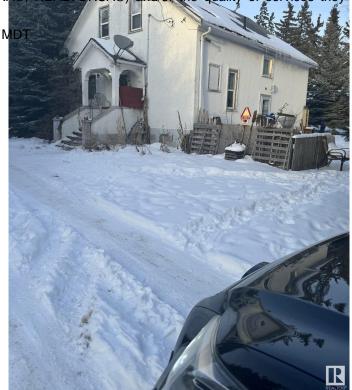

### \$1,899,000

0 Bedroom, 0.00 Bathroom, Rural on 21.18 Acres

None, Rural Leduc County, AB

Five minutes from Edmonton International Airport, 21.18 Acres zoned Country Residential with great exposure of Airport Road. Presently generating \$4700 rental income from various residential units on the property, rented on month to month basis, plus a vacant heated shop (rented in past) also can generate another \$500/month, also a vacant Barn can be rented for horses etc, numerous possibilities of generating more rental income. Property being sold at "As-is" basis, Country residential land use zone allows potential development of this property into 7 separate Estate lots, some of them backing to a natural creek.