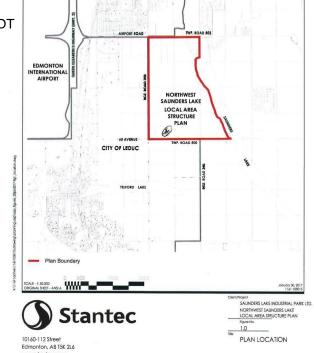

## \$3,890,000

0 Bedroom, 0.00 Bathroom, Rural on 59.80 Acres

None, Rural Leduc County, AB

APP 59.8 ACRES(MORE OR LESS).LOCATED ON 65 AVE BETWEEN RR 245 AND 250.PARCEL IS LOCATED IN LEDUC COUNTY AND HAS A GREAT POTENTIAL IN SAUNDERS LAKE AREA STRUCTURE PLAN.FUTURE PROPOSED ZONING IS MEDIUM INDUSTRIAL.

# **Community Information**

Address

65 Ave Rr 245&250

Area

**Rural Leduc County** 

Subdivision

None

City

Rural Leduc County

County

**ALBERTA** 

Province

AB

Postal Code

T9E 4C4