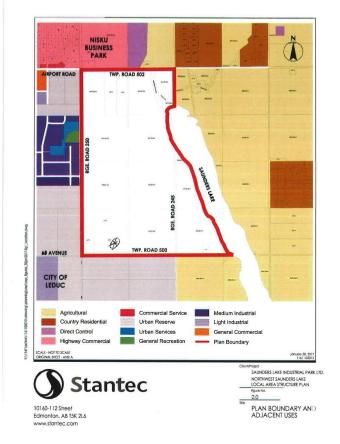

## \$3,890,000

0 Bedroom, 0.00 Bathroom, Rural on 59.80 Acres

None, Rural Leduc County, AB

APP 59.8 ACRES(MORE OR LESS).LOCATED ON 65 AVE BETWEEN RR 245 AND 250.PARCEL IS LOCATED IN LEDUC COUNTY AND HAS A GREAT POTENTIAL IN SAUNDERS LAKE AREA STRUCTURE PLAN.FUTURE PROPOSED ZONING IS MEDIUM INDUSTRIAL.

## **Additional Information**

Date Listed June 19th, 2024

Days on Market 301

Zoning Zone 80

DATA IS DEEMED RELIABLE BUT IS NOT GUARANTEED ACCURATE BY THE REALTORS® ASSOCIATION OF EDMONTON. COPYRIGHT 2025 BY THE REALTORS® ASSOCIATION OF EDMONTON. ALL RIGHTS RESERVED. Trademarks are owned or controlled by the Canadian Real Estate Association (CREA) and identify real estate professionals who are members of CREA (REALTOR®, REALTORS®) and identify real estate professionals who are members of CREA (REALTOR®, REALTORS®) and identify real estate professionals who are members of CREA (REALTOR®, REALTORS®) and identify real estate professionals who are members of CREA (REALTOR®).