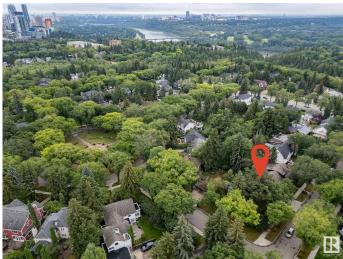

## \$824,999

0 Bedroom, 0.00 Bathroom, Single Family on 0.00 Acres

Glenora, Edmonton, AB

Very rare opportunity to build your dream home in the prestigious Neighborhood of Glenora, situated on the corner of 102 Ave & 134 St with a view of Alexander circle & a 2-minute walk to the fountain! This lot has no demolition required, build your dream home on this absolutely stunning and extremely rare lot that sides lush trees for extreme privacy mature trees for a relaxing backyard to entertain. Located within the Glenora school district and close to all Community amenities. Brand new pickle ball courts, Skating rinks, Tennis Courts and Outdoor community garden and gym. Steps away to the future 142ST/Glenora LRT Station, West Block project, short walk to Vies for Pies/Columbian Coffee and the 133 St Glenora LRT Station.

# **Community Information**

Address

10235 134 Street

| Area        | Edmonton |
|-------------|----------|
| Subdivision | Glenora  |
| City        | Edmonton |
| County      | ALBERTA  |
| Province    | AB       |
| Postal Code | T5N 2A6  |