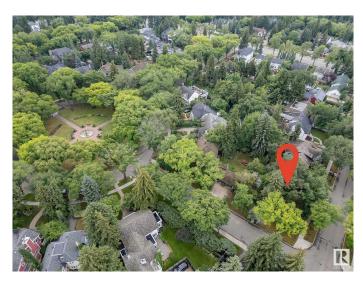

## \$824,999

0 Bedroom, 0.00 Bathroom, Single Family on 0.00 Acres

Glenora, Edmonton, AB

Very rare opportunity to build your dream home in the prestigious Neighborhood of Glenora, situated on the corner of 102 Ave & 134 St with a view of Alexander circle & a 2-minute walk to the fountain! This lot has no demolition required, build your dream home on this absolutely stunning and extremely rare lot that sides lush trees for extreme privacy mature trees for a relaxing backyard to entertain. Located within the Glenora school district and close to all Community amenities. Brand new pickle ball courts, Skating rinks, Tennis Courts and Outdoor community garden and gym. Steps away to the future 142ST/Glenora LRT Station, West Block project, short walk to Vies for Pies/Columbian Coffee and the 133 St Glenora LRT Station.

# **Community Information**

Address

10235 134 Street

| Area        | Edmonton |
|-------------|----------|
| Subdivision | Glenora  |
| City        | Edmonton |
| County      | ALBERTA  |
| Province    | AB       |
| Postal Code | T5N 2A6  |