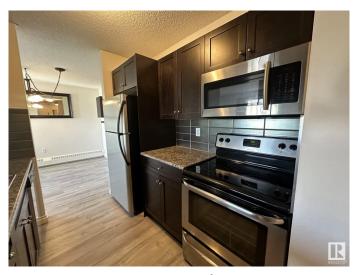

#### \$229,000

2 Bedroom, 2.00 Bathroom, 936 sqft Condo / Townhouse on 0.00 Acres

Queen Mary Park, Edmonton, AB

RENOVATED AND MOVE IN READY AMAZING SPACE OVER LOOKING THE INNER COURTYARD AND IN THE HEART OF THE BREWERY DISTRICT!!! FABULOUS TOP FLOOR CORNER UNIT in "THE POINTE II"! This is an impressive quality renovated & spacious 2 bedroom 2 bathroom top floor QUIET corner unit that has large sized living areas. The space features plank flooring, lots of closet and storage space, bedrooms that will fit queen and king beds, in suite laundry, beautiful kitchen with stainless appliances and a serving window with an eating bar, spacious living room with a large deck and a large dinning area. The 2 bedrooms are at opposite ends of the suite so great for privacy. An impressive and a must see apartment!