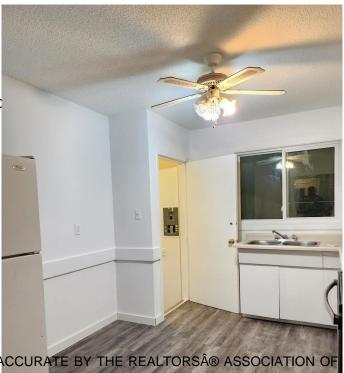

## \$489,999

4 Bedroom, 2.00 Bathroom, 1,480 sqft Single Family on 0.00 Acres

Beacon Heights, Edmonton, AB

Charming Side-by-Side Bungalow-Style Duplex, situated on a 3 legal lots with a total of 4 bedrooms on both sides! Designed with functional layouts and featuring a separate back entrance to the basement. One side currently rented by a long-term tenant. Priced for a quick sale, this property offers an unbeatable locationâ€"conveniently close to public transportation,health center, shopping, and schools. Don't miss out on this fantastic investment opportunity!

Amenities On Street Parking

Parking See Remarks

Interior

Appliances Storage Shed, Dryer-

Washers-Two

Heating Forced Air-1, Natural Gas

Stories 1

Has Basement Yes