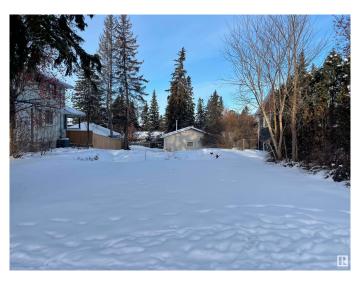

### \$428,000

0 Bedroom, 0.00 Bathroom, Single Family on 0.00 Acres

Braeside, St. Albert, AB

Build Your Dream Home in a Thriving Community Unlock the opportunity to create your perfect living space on this generous, full-sized lot located in the sought-after Braeside area. Key Features: Ample Size: A sizable 50 feet by 150 feet lot, providing plenty of room for a custom-designed home, landscaping, and outdoor amenities. Triple Car Garage Included: Comes with a pre-installed triple car garage, offering secure parking and additional storage options. Prime Location: Situated in a highly desirable community known for its excellent schools, parks, and easy access to local amenities and transportation. Cleared and Ready: start building right away! Braeside is renowned for its friendly neighborhood vibe, beautiful surroundings, and close to proximity to downtown.