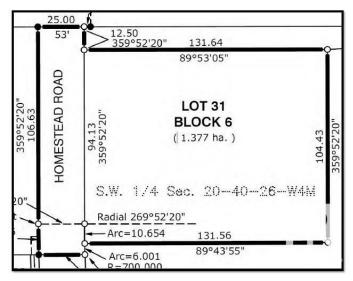

#### \$1,632,000

0 Bedroom, 0.00 Bathroom, Rural on 3.40 Acres

None, Rural Lacombe County, AB

The subject property is the fee simple interest of a +/- 3.40 acre proposed potion of the SW 20-4â€"26-W4M, in the city of Lacombe. Access to this area is good via municipal roadways off nearby thoroughfares. The developments immediately sounding the subject property consists of other residential properties, mainly single family, and multi-family developments. The Wes Jackson industrial park is located northwest of the Mackenzie Ranch neighbourhood and Lacombe Market Square and adjacent lands located north of McKenzie Ranch are planned to future commercial and residential development. Homestead Road running along the parcels western boundary has been constructed to the City of Lacombes required standards. Seller noted that all off sites levies have been paid, Urban municipal services – water, sewer, natural gas, electricity, telephone/cable are available at or adjacent to the subject property parcel boundary.

# **Community Information**

| Address     | Sw 20-40- 26-w4m     |
|-------------|----------------------|
| Area        | Rural Lacombe County |
| Subdivision | None                 |
| City        | Rural Lacombe County |
| County      | ALBERTA              |
| Province    | AB                   |
| Postal Code | T4L 0K1              |