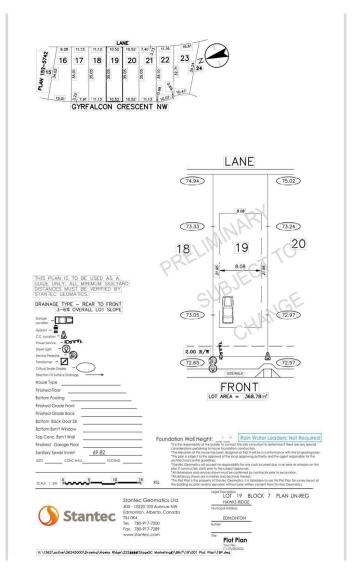

## \$259,900

0 Bedroom, 0.00 Bathroom, Single Family on 0.00 Acres

Hawks Ridge, Edmonton, AB

ATTENTION BUILDER !!! Great development opportunity to build your dream home in picturesque Hawks Ridge. Close to shopping, Lois Hole Provincial Park, St. Albert and all of its amenities, and 105 acre natural area full of mature trees, trails/bike paths, preserved wetlands and scenic ponds just outside your door. Live close to nature while taking advantage of city living. Quick access to major traffic arteries such as the Anthony Henday and Yellowhead Trail making your daily commute a breeze. 34.51ft x 114.99ft.

# **Community Information**

Address 1111 Gyrfalcon Crescent

Area Edmonton
Subdivision Hawks Ridge

City Edmonton
County ALBERTA

Province AB

Postal Code T5S 0S5

### **Additional Information**

Date Listed January 6th, 2025

Days on Market 101

Zoning Zone 59

DATA IS DEEMED RELIABLE BUT IS NOT GUARANTEED ACCURATE BY THE REALTORS® ASSOCIATION OF EDMONTON. COPYRIGHT 2025 BY THE REALTORS® ASSOCIATION OF EDMONTON. ALL RIGHTS RESERVED. Trademarks are owned or controlled by the Canadian Real Estate Association (CREA) and identify real estate professionals who are members of CREA (REALTOR®, REALTORS®) and/or the quality of services they provide (MLS®, Multiple Listing Service®)