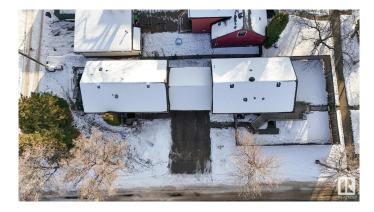

#### \$850,000

5 Bedroom, 4.00 Bathroom, 1,615 sqft Single Family on 0.00 Acres

Grovenor, Edmonton, AB

Welcome to your future investment property with tenants. Nestled in the beautiful neighborhood of Grovenor with easy access to downtown Edmonton and main roads for easy transit. One side is a full bi-level with 1 bed & 4-piece bath on the main level completed with kitchen, dinning and living room. The basement has 2 bedrooms & 3 piece bath, laundry/storage & family room. You will also find a deck off the side door for bbq & outdoor lounging. The other side has an upstairs open concept suite with 2 beds, 4-piece bath & laundry closet as well as large storage closet. The basement has a separate entrance to an unpermitted suite with large windows for ample sun light, 1 bed, 4-piece bath & its own laundry with a large amount of storage space. This side of the duplex is fenced with plenty of grass area to enjoy outdoor privacy.

| Year Built | 1951                |
|------------|---------------------|
| Туре       | Single Family       |
| Sub-Type   | Duplex Side By Side |
| Style      | Bi-Level            |
| Status     | Active              |

## Exterior

| Exterior          | Wood, Vinyl                                                      |
|-------------------|------------------------------------------------------------------|
| Exterior Features | Corner Lot, Flat Site, Playground Nearby, Public Transportation, |
|                   | Schools, Shopping Nearby, Subdividable Lot, Partially Fenced     |
| Roof              | Asphalt Shingles                                                 |
| Construction      | Wood, Vinyl                                                      |
| Foundation        | Concrete Perimeter                                               |