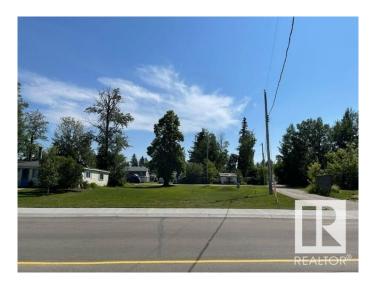

## \$109,000

0 Bedroom, 0.00 Bathroom, Rural on 0.20 Acres

Alberta Beach, Rural Lac Ste. Anne County, AB

Huge building lot ready for your dream home. Approximately 49' 11' frontage and over 92 feet in the back! Steps away from a sandy shores of Lac Ste Anne! A drilled well on site. Back alley access. Huge frontage big enough for a large estate home and with over 90 feet in the back alley access!! The beach area is across the road tons of potential for development. Alberta Beach has grocery stores, restaurants, bank and all the amenities within walking distance. Located about 35-40 minutes west of Edmonton it is the perfect place for a full time residence, vacation home or for downsizing at the lake. Public beach and boat launch nearly. The lake offers sandy beaches, fishing, swimming boating, festivals galore in the summer, and year-round fun such as Snowmobile days in the winter. This is a massive lot where you can build a dream home beside the lake!

## **Essential Information**

MLS® # E4418057 Price \$109,000

Bathrooms 0.00
Acres 0.20
Type Rural

Sub-Type Vacant Lot/Land

Status Active

## **Community Information**

Address 4623 50 Ave

Area Rural Lac Ste. Anne County

Subdivision Alberta Beach

City Rural Lac Ste. Anne County

County ALBERTA

Province AB

Postal Code T0E 0A0