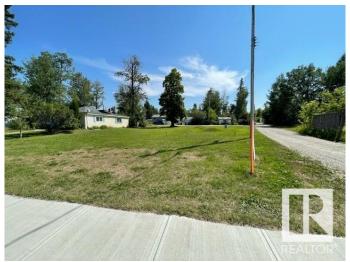

## \$109,000

0 Bedroom, 0.00 Bathroom, Rural on 0.20 Acres

Alberta Beach, Rural Lac Ste. Anne County, AB

Huge building lot ready for your dream home. Approximately 49' 11' frontage and over 92 feet in the back! Steps away from a sandy shores of Lac Ste Anne! A drilled well on site. Back alley access. Huge frontage big enough for a large estate home and with over 90 feet in the back alley access!! The beach area is across the road tons of potential for development. Alberta Beach has grocery stores, restaurants, bank and all the amenities within walking distance. Located about 35-40 minutes west of Edmonton it is the perfect place for a full time residence, vacation home or for downsizing at the lake. Public beach and boat launch nearly. The lake offers sandy beaches, fishing, swimming boating, festivals galore in the summer, and year-round fun such as Snowmobile days in the winter. This is a massive lot where you can build a dream home beside the lake!

## **Essential Information**

MLS® # E4418057 Price \$109,000

Bathrooms 0.00
Acres 0.20
Type Rural

Sub-Type Vacant Lot/Land

Status Active

## **Community Information**

Address 4623 50 Ave

Area Rural Lac Ste. Anne County

Subdivision Alberta Beach

City Rural Lac Ste. Anne County

County ALBERTA

Province AB

Postal Code T0E 0A0