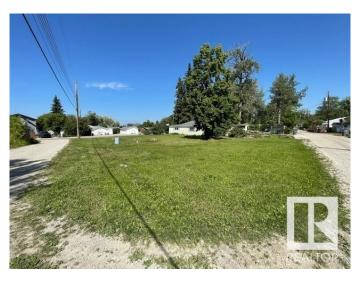

## \$109,000

0 Bedroom, 0.00 Bathroom, Rural on 0.20 Acres

Alberta Beach, Rural Lac Ste. Anne County, AB

Huge building lot ready for your dream home. Approximately 49' 11' frontage and over 92 feet in the back! Steps away from a sandy shores of Lac Ste Anne! A drilled well on site. Back alley access. Huge frontage big enough for a large estate home and with over 90 feet in the back alley access!! The beach area is across the road tons of potential for development. Alberta Beach has grocery stores, restaurants, bank and all the amenities within walking distance. Located about 35-40 minutes west of Edmonton it is the perfect place for a full time residence, vacation home or for downsizing at the lake. Public beach and boat launch nearly. The lake offers sandy beaches, fishing, swimming boating, festivals galore in the summer, and year-round fun such as Snowmobile days in the winter. This is a massive lot where you can build a dream home beside the lake!

## **Essential Information**

MLS® # E4418057 Price \$109,000

Bathrooms 0.00
Acres 0.20
Type Rural

Sub-Type Vacant Lot/Land

Status Active

## **Community Information**

Address 4623 50 Ave

Area Rural Lac Ste. Anne County

Subdivision Alberta Beach

City Rural Lac Ste. Anne County

County ALBERTA

Province AB

Postal Code T0E 0A0