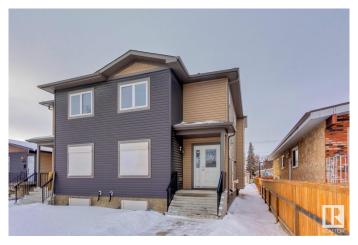

### \$860,000

6 Bedroom, 5.00 Bathroom, 2,999 sqft Condo / Townhouse on 0.00 Acres

Prince Charles, Edmonton, AB

An exceptional investment opportunity in Prince Charles! On the doorstep of the highly anticipated Blachford development is this Side by side duplex with side entrances and potential for legal basement suites. Create an excellent cash flowing investment property with this never lived in property. Each duplex offers nearly 1500sqft of living space across 2 levels. The main levels each feature a sizable office space, dining room, kitchen, living room, and 2pc bathroom. The upper levels offer 3 spacious bedrooms as well as upstairs laundry. The primary bedroom is equipped with a 3pc ensuite and walk-in closet. Currently the basement is undeveloped but with the side entry, a savvy investor could build out two additional legal suites in the basement to create the ultimate investment property. Market rents suggest a cap rate of greater than 5%!

#### **Essential Information**

MLS® # E4418839 Price \$860,000

Bedrooms 6

Bathrooms 5.00

Full Baths 4

Half Baths 2

Square Footage 2,999
Acres 0.00
Year Built 2015

Type Condo / Townhouse Sub-Type Duplex Side By Side

Style 2 Storey
Status Active

## **Exterior**

Exterior Wood, Vinyl

Exterior Features Back Lane, See Remarks

Roof Asphalt Shingles

Construction Wood, Vinyl

Foundation Concrete Perimeter