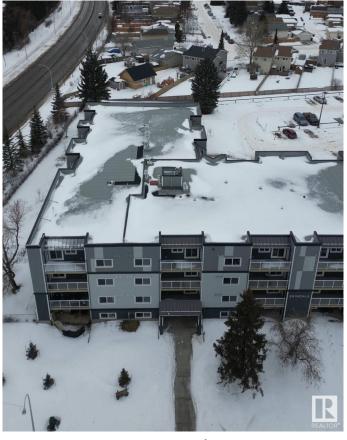

# \$189,900

2 Bedroom, 1.50 Bathroom, 945 sqft Condo / Townhouse on 0.00 Acres

La Perle, Edmonton, AB

Welcome to Erindale! This bright, west-facing 2-bedroom, 1.5-bath condo features in-suite laundry and boasts all the modern finishes you expect, like quartz countertops, vinyl plank flooring, and an electric fireplace. But this unit goes above and beyondâ€"thanks to a taller ceiling in the sunken living room, it feels even more spacious, open, and airy. Need extra storage? There's a handy storage room off the deck, plus a dedicated bike storage room. And if you're looking for more amenities, you'II find a fitness room and an energized parking stall, with additional stalls available for rent. Location is key, and this one's perfectâ€"just a short walk to the future LRT station, West Edmonton Mall, schools, and shopping. Plus, following a building fire in 2022, this entire project was rebuilt to exceed today's building standards. With everything done, all that's left to do is move in!

Built in 1979