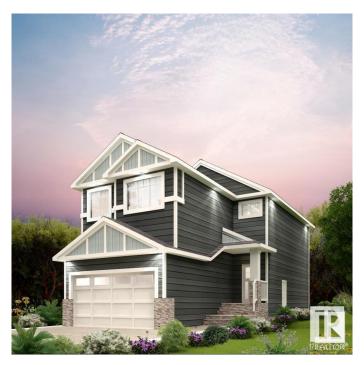

### \$579.900

3 Bedroom, 2.50 Bathroom, 2,001 sqft Single Family on 0.00 Acres

Alces, Edmonton, AB

Surrounded by natural beauty, Alces has endless paved walking trails, community park spaces and is close to countless amenities. Perfect for modern living and outdoor lovers. The Brattle-Z home features 3 bedrooms, 2.5 bathrooms and an expansive walk-in closet in the master bedroom. Enjoy extra living space on the main floor with the laundry room on the second floor. The 9-foot ceilings and quartz countertops throughout blends style and functionality for your family to build endless memories. SIDE ENTRANCE INCLUDED!! \*\*PLEASE NOTE\*\* PICTURES ARE OF SIMILAR HOME; ACTUAL HOME, PLANS, FIXTURES, AND FINISHES MAY VARY AND ARE SUBJECT TO AVAILABILITY/CHANGES WITHOUT NOTICE. COMPLETION ESTIMATED MAR-MAY 2025.

#### Interior

Interior Features ensuite bathroom

Appliances See Remarks

Heating Forced Air-1, Natural Gas

Fireplace Yes

Fireplaces See Remarks

Stories 2

Has Basement Yes