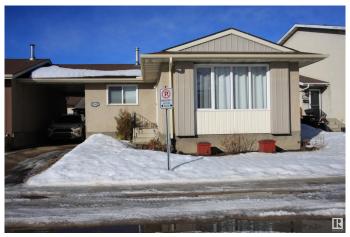

# \$315,000 - 13831 114 Street, Edmonton

MLS® #E4423458

#### \$315,000

3 Bedroom, 2.00 Bathroom, 1,030 sqft Condo / Townhouse on 0.00 Acres

Carlisle, Edmonton, AB

Pride in ownership shows in this unique half-duplex in Carlisle! This self-managed condo offers the perks of a half duplex without shared wallsâ€"connected only by a single-wide carport long enough to fit 2-3 vehicles! Enjoy low-maintenance living with exterior upkeep, including windows, doors & roof, covered by condo fees. The newly fenced backyard is landscaped and features a shed & flower gardens. Inside, this well maintained home has 3 bedrooms, a spacious kitchen, dining area, living room & 4pc bath on the main level. The lower level offers a large rec room, den, 3pc bath, laundry & utility room with sink. Prime location in close proximity to parks & greenspaces. Close to Griesbach Village & just 10 min to NAIT! \*\*Some photos for den have been digitally staged to show potential for this room!

Year Built 1979

Type Condo / Townhouse

Sub-Type Half Duplex Style Bungalow

Status Active

## **Exterior**

Exterior Wood, Stucco

Exterior Features Fenced, Landscaped

Roof Asphalt Shingles

Construction Wood, Stucco

Foundation Concrete Perimeter