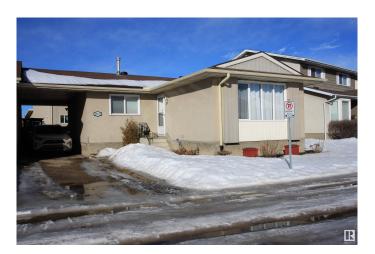

# \$315,000 - 13831 114 Street, Edmonton

MLS® #E4423458

#### \$315,000

3 Bedroom, 2.00 Bathroom, 1,030 sqft Condo / Townhouse on 0.00 Acres

Carlisle, Edmonton, AB

Pride in ownership shows in this unique half-duplex in Carlisle! This self-managed condo offers the perks of a half duplex without shared wallsâ€"connected only by a single-wide carport long enough to fit 2-3 vehicles! Enjoy low-maintenance living with exterior upkeep, including windows, doors & roof, covered by condo fees. The newly fenced backyard is landscaped and features a shed & flower gardens. Inside, this well maintained home has 3 bedrooms, a spacious kitchen, dining area, living room & 4pc bath on the main level. The lower level offers a large rec room, den, 3pc bath, laundry & utility room with sink. Prime location in close proximity to parks & greenspaces. Close to Griesbach Village & just 10 min to NAIT! \*\*Some photos for den have been digitally staged to show potential for this room!

Year Built 1979

Type Condo / Townhouse

Sub-Type Half Duplex Style Bungalow

Status Active

## **Exterior**

Exterior Wood, Stucco

Exterior Features Fenced, Landscaped

Roof Asphalt Shingles

Construction Wood, Stucco

Foundation Concrete Perimeter