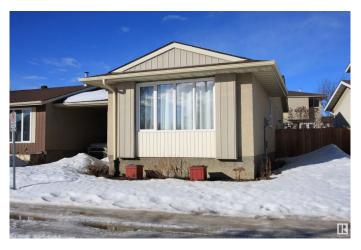

# \$315,000 - 13831 114 Street, Edmonton

MLS® #E4423458

#### \$315,000

3 Bedroom, 2.00 Bathroom, 1,030 sqft Condo / Townhouse on 0.00 Acres

Carlisle, Edmonton, AB

Pride in ownership shows in this unique half-duplex in Carlisle! This self-managed condo offers the perks of a half duplex without shared wallsâ€"connected only by a single-wide carport long enough to fit 2-3 vehicles! Enjoy low-maintenance living with exterior upkeep, including windows, doors & roof, covered by condo fees. The newly fenced backyard is landscaped and features a shed & flower gardens. Inside, this well maintained home has 3 bedrooms, a spacious kitchen, dining area, living room & 4pc bath on the main level. The lower level offers a large rec room, den, 3pc bath, laundry & utility room with sink. Prime location in close proximity to parks & greenspaces. Close to Griesbach Village & just 10 min to NAIT! \*\*Some photos for den have been digitally staged to show potential for this room!

Year Built 1979

Type Condo / Townhouse

Sub-Type Half Duplex Style Bungalow

Status Active

## **Exterior**

Exterior Wood, Stucco

Exterior Features Fenced, Landscaped

Roof Asphalt Shingles

Construction Wood, Stucco

Foundation Concrete Perimeter