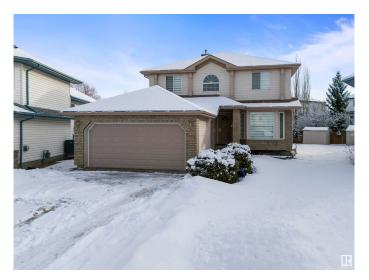

## \$589,900

4 Bedroom, 2.50 Bathroom, 2,293 sqft Single Family on 0.00 Acres

Larkspur, Edmonton, AB

Welcome to this 4 bedroom single family home with double car garage attached, PIE LOT, huge back yard, located desirable community LARKSPUR. The main floor offers 2 living rooms, den, kitchen, dining and half bath. Upper floor offers 4 large bedrooms and two full bath. The house is fully renovated, new vinyl flooring, new paint, new kitchen, new countertops etc. The basement is unfinished and ready for development. The house is close to schools, shopping centre and walking distance to bus stop. MUST SEE!!

## **Essential Information**

MLS® # E4424688 Price \$589,900

Bedrooms 4

Bathrooms 2.50

Full Baths 2

Half Baths 1

Square Footage 2,293

Acres 0.00

## **Exterior**

Exterior Wood, Brick, Vinyl

Exterior Features Landscaped, Playground Nearby, Public Transportation, Schools,

Shopping Nearby

Roof Asphalt Shingles
Construction Wood, Brick, Vinyl
Foundation Concrete Perimeter