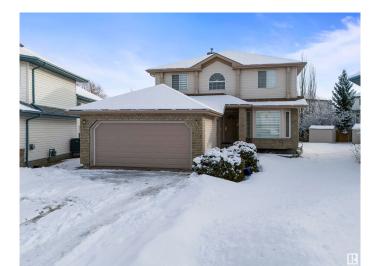

## \$589,900

4 Bedroom, 2.50 Bathroom, 2,293 sqft Single Family on 0.00 Acres

Larkspur, Edmonton, AB

Welcome to this 4 bedroom single family home with double car garage attached, PIE LOT, huge back yard, located desirable community LARKSPUR. The main floor offers 2 living rooms, den, kitchen, dining and half bath. Upper floor offers 4 large bedrooms and two full bath. The house is fully renovated, new vinyl flooring, new paint, new kitchen, new countertops etc. The basement is unfinished and ready for development. The house is close to schools, shopping centre and walking distance to bus stop. MUST SEE!!

## **Essential Information**

MLS® # E4424688 Price \$589,900

Bedrooms 4

Bathrooms 2.50

Full Baths 2

Half Baths 1

Square Footage 2,293

Acres 0.00

## **Exterior**

Exterior Wood, Brick, Vinyl

Exterior Features Landscaped, Playground Nearby, Public Transportation, Schools,

Shopping Nearby

Roof Asphalt Shingles
Construction Wood, Brick, Vinyl
Foundation Concrete Perimeter