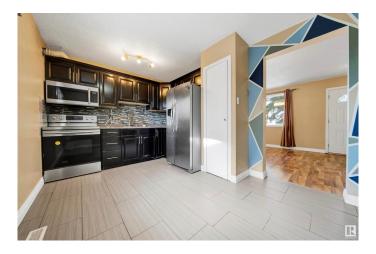

## \$235,000

3 Bedroom, 1.50 Bathroom, 990 sqft Condo / Townhouse on 0.00 Acres

Ekota, Edmonton, AB

Discover this fantastic CORNER unit townhome in the sought-after community of Ekota! Featuring 3 bedrooms, 1.5 bathrooms, and a fully developed basement, this home offers incredible value with LOW condo fees of just \$250. The main floor boasts an upgraded kitchen, a spacious living room, and both front and back entrances for added convenience. Upstairs, you'll find vinyl flooring, a beautifully renovated bathroom, a large primary bedroom, and two additional bedrooms. The basement adds even more space with a versatile rec room, a full bathroom, laundry, and tons of storage space. With TWO parking stalls and a prime locationâ€"just steps to Ekota Playground and School, and a short 5-minute drive to Costco and Mill Woods Town Centreâ€"this home is perfect for first time buyers!