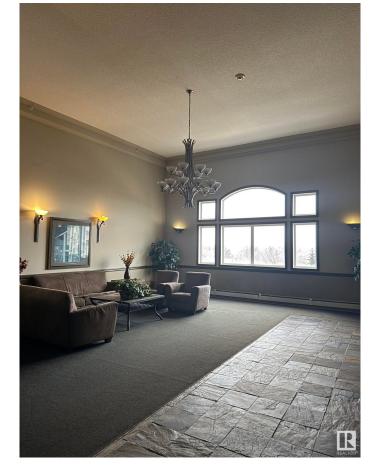

#### \$135,000

1 Bedroom, 1.00 Bathroom, 767 sqft Condo / Townhouse on 0.00 Acres

Canon Ridge, Edmonton, AB

Top-floor unit with only one neighbor and a stairwell on the other side. Enjoy city skyline views from the balcony and 4th-floor lobby. This 18+ building allows two cats or one dog (up to 15 inches tall). Spacious, open-concept layout with air conditioning and a built-in electric fireplace. Includes in-suite laundry, ample storage, and a titled underground parking stall with a storage cage. Amenities: Social room with BBQ patio, library, TV, pool table, and shuffleboard. Condo fees cover water, sewer, and heat. Steps from the river valley, Kennedale Ravine, and Hermitage Park's dog park.

#### **Amenities**

Amenities See Remarks

Parking Heated, Underground