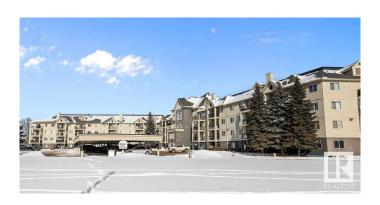

# \$135,000 - 401 592 Hooke Road, Edmonton

MLS® #E4425360

#### \$135,000

1 Bedroom, 1.00 Bathroom, 767 sqft Condo / Townhouse on 0.00 Acres

Canon Ridge, Edmonton, AB

Top-floor unit with only one neighbor and a stairwell on the other side. Enjoy city skyline views from the balcony and 4th-floor lobby. This 18+ building allows two cats or one dog (up to 15 inches tall). Spacious, open-concept layout with air conditioning and a built-in electric fireplace. Includes in-suite laundry, ample storage, and a titled underground parking stall with a storage cage. Amenities: Social room with BBQ patio, library, TV, pool table, and shuffleboard. Condo fees cover water, sewer, and heat. Steps from the river valley, Kennedale Ravine, and Hermitage Park's dog park.

# **Community Information**

Address 401 592 Hooke Road

Area Edmonton
Subdivision Canon Ridge
City Edmonton

County ALBERTA

Province AB

Postal Code T5A 5H2