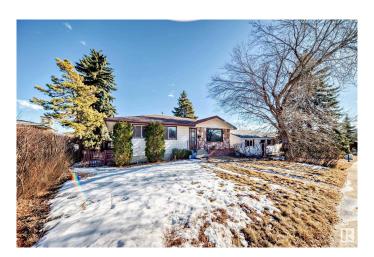

#### \$375,900

4 Bedroom, 2.00 Bathroom, 1,046 sqft Single Family on 0.00 Acres

Rundle Heights, Edmonton, AB

Come check out this cozy bungalow The main floor has a large living room, open kitchen with room for a good size kitchen table. It has a 3 bedrooms, one bedroom walkout to the large deck facing the beautiful Rundle park. The basement has a large living room, second kitchen, cozy bedroom, 3 pc washroom and a separate entrance from the back of the property and side of the property. Don't forget the large storage room and laundry room. The double car garage (20.9x19.9), it also has a large parking pad. The Front and back yard is spacious and has plenty of room for all your needs. Walking distance to Rundle park is perfect if you love to be outdoors!

#### **Essential Information**

MLS® # E4425836 Price \$375,900

Bedrooms 4

Bathrooms 2.00

Full Baths 2

Square Footage 1,046

Acres 0.00

Year Built 1971