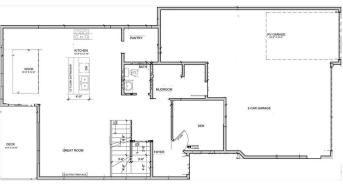

#### \$650,000

4 Bedroom, 2.50 Bathroom, 2,087 sqft Single Family on 0.00 Acres

Gibbons, Gibbons, AB

Discover this stunning 2-storey home in Gibbons! The main floor features a bedroom, a spacious living room with a cozy fireplace, a kitchen with a pantry, and a dining area with deck accessâ€"perfect for entertaining. A convenient 2-piece bathroom completes the level. Upstairs, you'II find a bright bonus room, a laundry area, and two additional bedrooms with a shared 4-piece bathroom. The primary suite boasts a walk-in closet and a luxurious 5-piece ensuite. This home also offers an oversized triple attached garage, ample RV parking, and a walk-out basement for additional living space or future development. Don't miss out on this fantastic property!

# **Amenities**

Amenities Detectors Smoke, No Animal Home, No Smoking Home

Parking Over Sized, RV Parking, Triple Garage Attached

## Interior

Interior Features ensuite bathroom

Appliances See Remarks

Heating Forced Air-1, Natural Gas

Fireplace Yes

Fireplaces Insert

Stories 2

Has Basement Yes