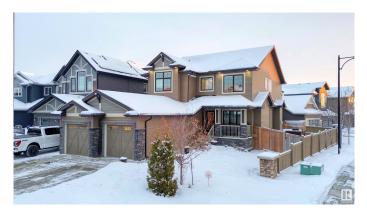

#### \$729,900

5 Bedroom, 4.50 Bathroom, 2,607 sqft Single Family on 0.00 Acres

Walker, Edmonton, AB

Luxurious living awaits in this stunning 2 story home in Walker. Boasting 5 beds, 4.5 baths, and ample living space, this home is sure to impress! Enjoy the convenience of a full bath for each bedroom, 2 laundry areas, and a wet bar in the basement. The QUADruple tandem garage features heated floors, perfect for any car enthusiast. The chef's kitchen is a highlight, complete with high-end appliances, oversized island, and walk-in pantry. Additional features include hardwood flooring, high ceilings, railings, and a gas fireplace. The basement floor, ensuite tiled floor are also heated! Step outside to a large deck with a gas line for the BBQ and a fabulous HOT TUB.

### Amenities

| Amenities<br>Parking Spaces<br>Parking | Air Conditioner, Carbon Monoxide Detectors, Ceiling 9 ft., Closet<br>Organizers, Deck, Detectors Smoke, Exterior Walls- 2"x6", Front Porch,<br>Hot Tub, Hot Wtr Tank-Energy Star, Low Flow Faucets/Shower, No<br>Smoking Home, Smart/Program. Thermostat, Television Connection,<br>Vaulted Ceiling, Vacuum System-Roughed-In, HRV System, Natural<br>Gas BBQ Hookup, 9 ft. Basement Ceiling<br>7<br>Heated, Insulated, Over Sized, Quad or More Attached, Tandem |
|----------------------------------------|-------------------------------------------------------------------------------------------------------------------------------------------------------------------------------------------------------------------------------------------------------------------------------------------------------------------------------------------------------------------------------------------------------------------------------------------------------------------|
| T arking                               |                                                                                                                                                                                                                                                                                                                                                                                                                                                                   |
| Interior                               |                                                                                                                                                                                                                                                                                                                                                                                                                                                                   |
| Interior Features                      | ensuite bathroom                                                                                                                                                                                                                                                                                                                                                                                                                                                  |
| Appliances                             | Air Conditioning-Central, Dishwasher-Built-In, Dryer, Freezer, Garage<br>Opener, Garburator, Hood Fan, Oven-Built-In, Oven-Microwave,<br>Stacked Washer/Dryer, Stove-Countertop Gas, Washer - Energy Star,<br>Water Softener, Window Coverings, Hot Tub                                                                                                                                                                                                           |
| Heating                                | Forced Air-1, Natural Gas                                                                                                                                                                                                                                                                                                                                                                                                                                         |
| Fireplace                              | Yes                                                                                                                                                                                                                                                                                                                                                                                                                                                               |
| Fireplaces                             | Direct Vent, Mantel, Stone Facing                                                                                                                                                                                                                                                                                                                                                                                                                                 |
| Stories                                | 3                                                                                                                                                                                                                                                                                                                                                                                                                                                                 |
| Has Basement                           | Yes                                                                                                                                                                                                                                                                                                                                                                                                                                                               |
| Basement                               | Full, Finished                                                                                                                                                                                                                                                                                                                                                                                                                                                    |
| Exterior                               |                                                                                                                                                                                                                                                                                                                                                                                                                                                                   |
| Exterior                               | Wood, Stone, Vinyl                                                                                                                                                                                                                                                                                                                                                                                                                                                |

| Exterior Features | Airport Nearby, Corner Lot, Cul-De-Sac, Fenced, Flat Site, Landscaped,<br>Low Maintenance Landscape, No Back Lane, No Through Road,<br>Playground Nearby, Public Transportation, Schools, Shopping Nearby |
|-------------------|-----------------------------------------------------------------------------------------------------------------------------------------------------------------------------------------------------------|
| Lot Description   | GeoJet                                                                                                                                                                                                    |
| Roof              | Asphalt Shingles                                                                                                                                                                                          |
| Construction      | Wood, Stone, Vinyl                                                                                                                                                                                        |
| Foundation        | Concrete Perimeter                                                                                                                                                                                        |