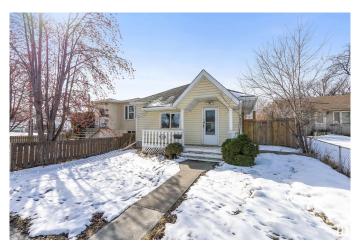

## \$219,900

3 Bedroom, 1.00 Bathroom, 828 sqft Single Family on 0.00 Acres

Montrose (Edmonton), Edmonton, AB

Discover this cozy two bedroom bungalow with a large double detached garage. This home has curb appeal with a partially covered front deck. The entrance opens to a living room with new vinyl plank flooring and fresh, neutral paint throughout. The modern kitchen has espresso coloured cabinetry. The two bedrooms have brand new carpet. The renovated four-piece bathroom also has the stacked washer dryer. The layout is complete with a small den which could be an office or perfect for additional storage. This home has a newer furnace, new flooring, new paint and so much more. Close to Montrose School and next to Montrose Park. This is a cozy place to call home!

| Sub-Type<br>Style<br>Status                                                                 | Detached Single Family<br>Bungalow<br>Active                                                                                                   |  |
|---------------------------------------------------------------------------------------------|------------------------------------------------------------------------------------------------------------------------------------------------|--|
| Community Information                                                                       |                                                                                                                                                |  |
| Address                                                                                     | 11948 61 Street                                                                                                                                |  |
| Area                                                                                        | Edmonton                                                                                                                                       |  |
| Subdivision                                                                                 | Montrose (Edmonton)                                                                                                                            |  |
| City                                                                                        | Edmonton                                                                                                                                       |  |
| County                                                                                      | ALBERTA                                                                                                                                        |  |
| Province                                                                                    | AB                                                                                                                                             |  |
| Postal Code                                                                                 | T5W 4A9                                                                                                                                        |  |
| Amenities                                                                                   |                                                                                                                                                |  |
| Amenities                                                                                   | See Remarks                                                                                                                                    |  |
| Parking                                                                                     | Double Garage Detached, Over Sized                                                                                                             |  |
| Interior                                                                                    |                                                                                                                                                |  |
| Appliances                                                                                  | Dishwasher-Built-In, Dryer, Garage Control, Garage Opener, Hood Fan, Refrigerator, Stove-Electric, Washer                                      |  |
| Heating                                                                                     | Forced Air-1, Natural Gas                                                                                                                      |  |
| Stories                                                                                     | 1                                                                                                                                              |  |
| Has Basement                                                                                | Yes                                                                                                                                            |  |
| Basement                                                                                    | None, No Basement                                                                                                                              |  |
| Exterior                                                                                    |                                                                                                                                                |  |
| Exterior                                                                                    | Wood, Vinyl                                                                                                                                    |  |
| Exterior Features                                                                           | Fenced, Flat Site, Landscaped, Playground Nearby                                                                                               |  |
| Roof                                                                                        | Asphalt Shingles                                                                                                                               |  |
| Construction                                                                                | Wood, Vinyl                                                                                                                                    |  |
| Foundation                                                                                  | Concrete Perimeter                                                                                                                             |  |
| Additional Information                                                                      |                                                                                                                                                |  |
| Date Listed                                                                                 | March 20th, 2025                                                                                                                               |  |
| Days on Market                                                                              | 29                                                                                                                                             |  |
| Exterior Features<br>Roof<br>Construction<br>Foundation<br>Additional Inform<br>Date Listed | Fenced, Flat Site, Landscaped, Playground Nearby<br>Asphalt Shingles<br>Wood, Vinyl<br>Concrete Perimeter<br><b>Nation</b><br>March 20th, 2025 |  |