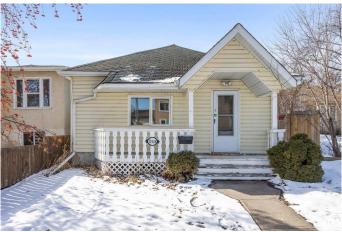

## \$219,900

3 Bedroom, 1.00 Bathroom, 828 sqft Single Family on 0.00 Acres

Montrose (Edmonton), Edmonton, AB

Discover this cozy two bedroom bungalow with a large double detached garage. This home has curb appeal with a partially covered front deck. The entrance opens to a living room with new vinyl plank flooring and fresh, neutral paint throughout. The modern kitchen has espresso coloured cabinetry. The two bedrooms have brand new carpet. The renovated four-piece bathroom also has the stacked washer dryer. The layout is complete with a small den which could be an office or perfect for additional storage. This home has a newer furnace, new flooring, new paint and so much more. Close to Montrose School and next to Montrose Park. This is a cozy place to call home!

| Sub-Type<br>Style<br>Status                                                                 | Detached Single Family<br>Bungalow<br>Active                                                                                                   |  |
|---------------------------------------------------------------------------------------------|------------------------------------------------------------------------------------------------------------------------------------------------|--|
| Community Information                                                                       |                                                                                                                                                |  |
| Address                                                                                     | 11948 61 Street                                                                                                                                |  |
| Area                                                                                        | Edmonton                                                                                                                                       |  |
| Subdivision                                                                                 | Montrose (Edmonton)                                                                                                                            |  |
| City                                                                                        | Edmonton                                                                                                                                       |  |
| County                                                                                      | ALBERTA                                                                                                                                        |  |
| Province                                                                                    | AB                                                                                                                                             |  |
| Postal Code                                                                                 | T5W 4A9                                                                                                                                        |  |
| Amenities                                                                                   |                                                                                                                                                |  |
| Amenities                                                                                   | See Remarks                                                                                                                                    |  |
| Parking                                                                                     | Double Garage Detached, Over Sized                                                                                                             |  |
| Interior                                                                                    |                                                                                                                                                |  |
| Appliances                                                                                  | Dishwasher-Built-In, Dryer, Garage Control, Garage Opener, Hood Fan, Refrigerator, Stove-Electric, Washer                                      |  |
| Heating                                                                                     | Forced Air-1, Natural Gas                                                                                                                      |  |
| Stories                                                                                     | 1                                                                                                                                              |  |
| Has Basement                                                                                | Yes                                                                                                                                            |  |
| Basement                                                                                    | None, No Basement                                                                                                                              |  |
| Exterior                                                                                    |                                                                                                                                                |  |
| Exterior                                                                                    | Wood, Vinyl                                                                                                                                    |  |
| Exterior Features                                                                           | Fenced, Flat Site, Landscaped, Playground Nearby                                                                                               |  |
| Roof                                                                                        | Asphalt Shingles                                                                                                                               |  |
| Construction                                                                                | Wood, Vinyl                                                                                                                                    |  |
| Foundation                                                                                  | Concrete Perimeter                                                                                                                             |  |
| Additional Information                                                                      |                                                                                                                                                |  |
| Date Listed                                                                                 | March 20th, 2025                                                                                                                               |  |
| Days on Market                                                                              | 29                                                                                                                                             |  |
| Exterior Features<br>Roof<br>Construction<br>Foundation<br>Additional Inform<br>Date Listed | Fenced, Flat Site, Landscaped, Playground Nearby<br>Asphalt Shingles<br>Wood, Vinyl<br>Concrete Perimeter<br><b>Nation</b><br>March 20th, 2025 |  |