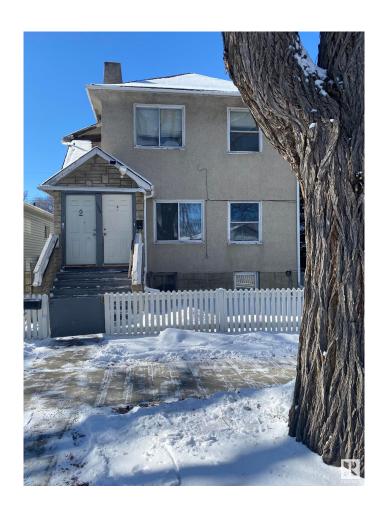

# \$229,900 - 11320 89 Street, Edmonton

MLS® #E4426661

#### \$229.900

1 Bedroom, 3.00 Bathroom, 1,399 sqft Single Family on 0.00 Acres

Alberta Avenue, Edmonton, AB

2 STORY HOME IS PRICED FOR A STARTER HOME OWNER or a BUILDER or an INVESTOR. HOME IS PRICED WELL BELOW CITY ASSESSMENT. COMES WITH 3 SUITES OR USE AS A 5 BEDROOM HOME, FOR A BIG FAMILY. ALL THIS AT A SMALL PRICE. POSSIBLE DUPLEX OR MULTI UNITY BUILDING SITE. City of Edmonton Inspected site has 3 suites IS on a 33FT. X 120 foot lot. Suites are fully occupied. This property is approved and inspected by the Health Department. Zoned (RS)for Multi-Unites Area. Comes WITH Appliances also Newer Furnace and Hot WATER tank and a garage for storage. THERE IS New Duplex construction is on a similar lot, just steps away. Close to transit, schools, shopping and football Stadium. Long time owner. CITY-ZONED as- Small Scale Res.(RS)

Built in 1929

## **Community Information**

Address 11320 89 Street

Area Edmonton

Subdivision Alberta Avenue

City Edmonton
County ALBERTA

Province AB

Postal Code T5B 3T6

**Amenities** 

**Exterior** 

Exterior Concrete, Stucco

Exterior Features Back Lane, Flat Site, Fruit

Transportation, Schools, Sho

Lot Description CITY BACK LANE
Roof Asphalt Shingles
Construction Concrete, Stucco
Foundation Concrete Perimeter