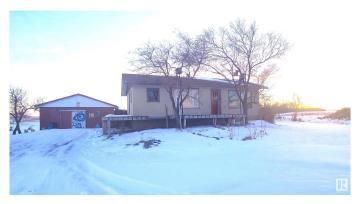

#### \$150,000

2 Bedroom, 1.00 Bathroom, 935 sqft Rural on 23.15 Acres

None, Rural Paintearth County, AB

23.15 acres. Ready for family who wants room to grow. The 936 square foot bi-level has a open main floor plan with living room, dinette and kitchen area. The two bedrooms, 4 piece Bath and laundry room complete the upper level. Basement is partially finished, newer furnace and newer shingles. There is a double garage and shed for storage. Property is mostly fenced.