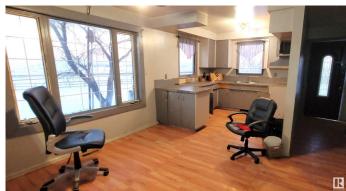

#### \$150,000

2 Bedroom, 1.00 Bathroom, 935 sqft Rural on 23.15 Acres

None, Rural Paintearth County, AB

23.15 acres. Ready for family who wants room to grow. The 936 square foot bi-level has a open main floor plan with living room, dinette and kitchen area. The two bedrooms, 4 piece Bath and laundry room complete the upper level. Basement is partially finished, newer furnace and newer shingles. There is a double garage and shed for storage. Property is mostly fenced.