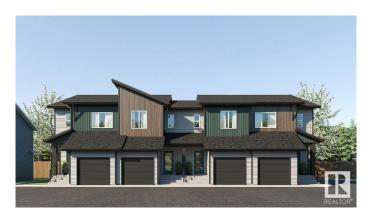

## \$361,900

3 Bedroom, 2.50 Bathroom, 1,286 sqft Condo / Townhouse on 0.00 Acres

Mattson, Edmonton, AB

Boasting a single-attached garage and an option for potential future basement development, the Nova is perfectly poised for first-time home buyers, young professionals, and those who appreciate maximized, purposeful square footage. NOVA FEATURES: Coastal Contemporary Exterior Warm and Inviting Front Foyer Spacious Kitchen with a Flush Eating Bar Open-Concept Dining Nook + Living Room Cozy Loft + 3 Bedrooms Upstairs 3-piece Primary Ensuite + Walk-in Closet. Photos are representative.

#### **Exterior**

Exterior Wood, Fiber Cement, Vinyl Exterior Features Schools, Shopping Nearby

Roof Asphalt Shingles

Construction Wood, Fiber Cement, Vinyl

Foundation Concrete Perimeter