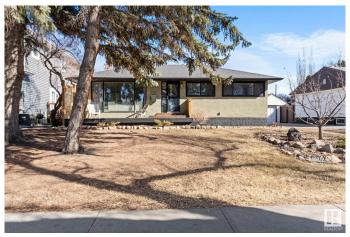

## \$559,000

3 Bedroom, 2.00 Bathroom, 982 sqft Single Family on 0.00 Acres

Holyrood, Edmonton, AB

Welcome to this beautifully renovated bungalow with over 1955 sqft of living space in the sought-after Holyrood neighborhood! This charming home is perfect for first-time buyers, offering easy access to the University of Alberta, Whyte Avenue, and Downtown Edmonton. The main floor features a bright, open layout with an updated kitchen, a spacious living room, a dining area, two bedrooms, and a modern 4-piece bathroom. Downstairs, you'II find a fully developed basement with a third bedroom, full bath and a large rec room. Sitting on a generous subdividable lot (18.20m x 45.70m / 831.74mÂ<sup>2</sup>), this property presents an incredible opportunity for investors or builders looking to create a custom home or multi-unit development (subject to zoning approval). Immaculately maintained and move-in ready, this home is a rare find in one of Edmonton's most convenient and desirable communities!