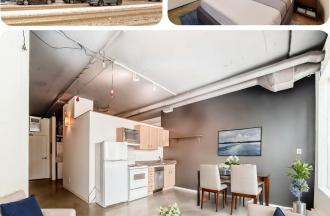

# \$119,900 - 1011 10024 Jasper Avenue, Edmonton

MLS® #E4428043

### \$119,900

1 Bedroom, 1.00 Bathroom, 441 sqft Condo / Townhouse on 0.00 Acres

Downtown (Edmonton), Edmonton, AB

Exceptional location! Embrace a lifestyle of ultimate urban convenience! Enjoy a beautiful south facing view of down town Edmonton from the 10th floor or take a leisurely walk along trendy Jasper Ave, where you'll find dining, coffee shops, pubs, and great shopping. This modern one-bedroom unit boasts an open floor plan with bright south-facing windows, flooding the space with natural light. It also includes the added convenience of in-suite laundry. With an LRT station right below, you have easy access to the University of Alberta and are within walking distance of Grant MacEwan University.

# Interior

Appliances Dishwasher-Built-In, Hood Fan, Refrigerator, Stacked Washer/Dryer,

Stove-Electric

Heating Forced Air-1, Natural Gas