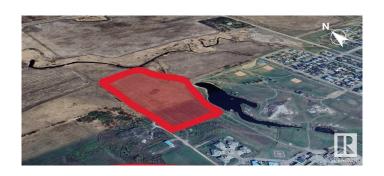

# \$447,600 - 54 Street & 58 Avenue, Lamont

MLS® #E4428495

#### \$447,600

0 Bedroom, 0.00 Bathroom, Single Family on 0.00 Acres

Lamont, Lamont, AB

11.19 Acre Development Opportunity. Zoned R1 (Single Family Detached); however the municipality has expressed interest in collaborating with a developer to change the zoning to allow retail and commercial or increasing the residential density allowable. Lamont located in central Alberta & located 60 kilometres east of Edmonton at the junction of Highway 15 and Highway 831; the cross roads of the Alberta Heartland and Elk Island National Park. Current population is over 1800 residents. Very competitively priced utilities with rail and highway access.