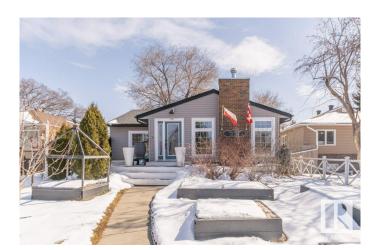

## \$595,000

3 Bedroom, 2.00 Bathroom, 1,364 sqft Single Family on 0.00 Acres

Grovenor, Edmonton, AB

Stunning totally updated Bungalow in the heart of Grovenor. Open beam living room with gas fire place, formal dinning room and a completely new kitchen with loads of cabinets and built in appliances fit for today's culinary enthusiast. 2 bedrooms up with built in closets and a private deck off of the master bedroom. Beautiful Wayne scotting through out the main floor highlight the bright open floor plan. Both bathrooms have been completely updated and feature heated floors. The custom barn doors and built in shelving will impress from the moment you enter the home. The yard features numerous fruit bearing trees and bushes, plus a new ground level deck with fire pit was recently installed.

## **Community Information**

Address 10619 145 Street

Area Edmonton
Subdivision Grovenor
City Edmonton
County ALBERTA

Province AB

Postal Code T5N 2Y2