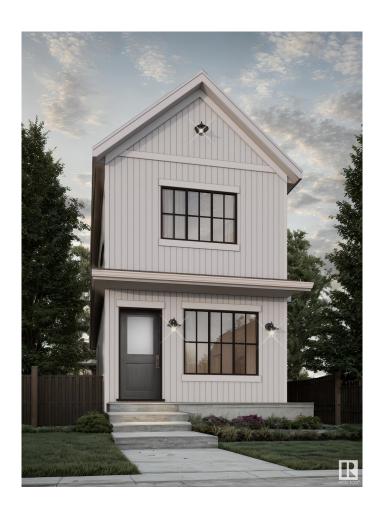

# \$399,998 - 4290 Kinglet Drive, Edmonton

MLS® #E4429412

#### \$399,998

3 Bedroom, 2.50 Bathroom, 1,190 sqft Single Family on 0.00 Acres

Kinglet Gardens, Edmonton, AB

Welcome to this brand new home the "Sage II― Built by Broadview Homes and is located in one of North West Edmonton's newest premier communities of Kinglet Gardens. With just under 1200 square Feet this home comes single parking pad, this opportunity is perfect for a young family or young couple. Your main floor is complete with luxury Vinyl plank flooring throughout the great room and the kitchen. Highlighted in your new kitchen are upgraded cabinets, upgraded counter tops and a tile back splash. Finishing off the main level is a 2 piece bathroom. The upper level has 3 bedrooms and 2 full bathrooms that is perfect for a first time buyer. \*\*\* This home is under construction and slated to be completed summer/Fall of this year\*\*\*\*

#### **Exterior**

Exterior Wood, Vinyl

Exterior Features Airport Nearby, Golf Nearby, Park/Reserve, Playground Nearby, Public

Transportation, Schools, Shopping Nearby, See Remarks

Roof Asphalt Shingles

Construction Wood, Vinyl