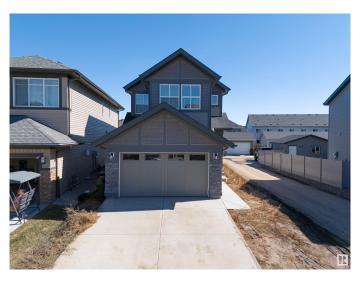

### \$639,000

4 Bedroom, 3.00 Bathroom, 1,920 sqft Single Family on 0.00 Acres

Secord, Edmonton, AB

Stunning 2-storey, Jayman built home in the vibrant West Edmonton community of Secord! With 1,920 sq. ft. of living space, this modern gem offers 4 spacious bedrooms and 3 full bathrooms, including a main floor bed & bathâ€"ideal for guests or multigenerational living. The open concept layout features a large kitchen island for entertaining, upgraded appliance package, and a walk-thru pantry from the garage. Enjoy energy savings with solar panels and future potential with an unfinished basement featuring a separate entrance. Upstairs, relax in the spacious bonus room, retreat to a luxurious 5-piece primary ensuite, and enjoy the convenience of upper floor laundry. Stylish, smart, and ready for you!

#### **Essential Information**

MLS® # E4430265 Price \$639,000

Bedrooms 4
Bathrooms 3.00

Full Baths 3

Square Footage 1,920 Acres 0.00

Year Built 2022

Type Single Family

Sub-Type Detached Single Family