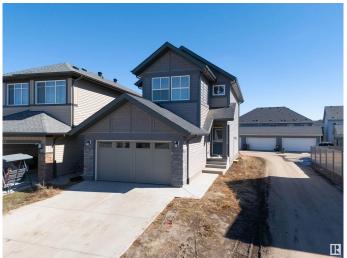

### \$639,000

4 Bedroom, 3.00 Bathroom, 1,920 sqft Single Family on 0.00 Acres

Secord, Edmonton, AB

Stunning 2-storey, Jayman built home in the vibrant West Edmonton community of Secord! With 1,920 sq. ft. of living space, this modern gem offers 4 spacious bedrooms and 3 full bathrooms, including a main floor bed & bathâ€"ideal for guests or multigenerational living. The open concept layout features a large kitchen island for entertaining, upgraded appliance package, and a walk-thru pantry from the garage. Enjoy energy savings with solar panels and future potential with an unfinished basement featuring a separate entrance. Upstairs, relax in the spacious bonus room, retreat to a luxurious 5-piece primary ensuite, and enjoy the convenience of upper floor laundry. Stylish, smart, and ready for you!

#### **Essential Information**

MLS® # E4430265 Price \$639,000

Bedrooms 4
Bathrooms 3.00

Full Baths 3

Square Footage 1,920 Acres 0.00

Year Built 2022

Type Single Family

Sub-Type Detached Single Family